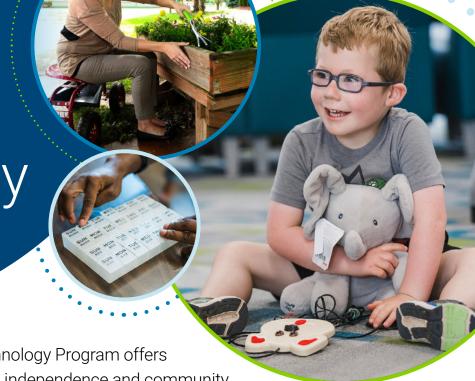

# Assistive Technology Program

The Easterseals Iowa Assistive Technology Program offers Iowans tools for daily life, promoting independence and community engagement. We raise awareness on assistive technology and provide equipment and resources for families, individuals, counselors and schools.